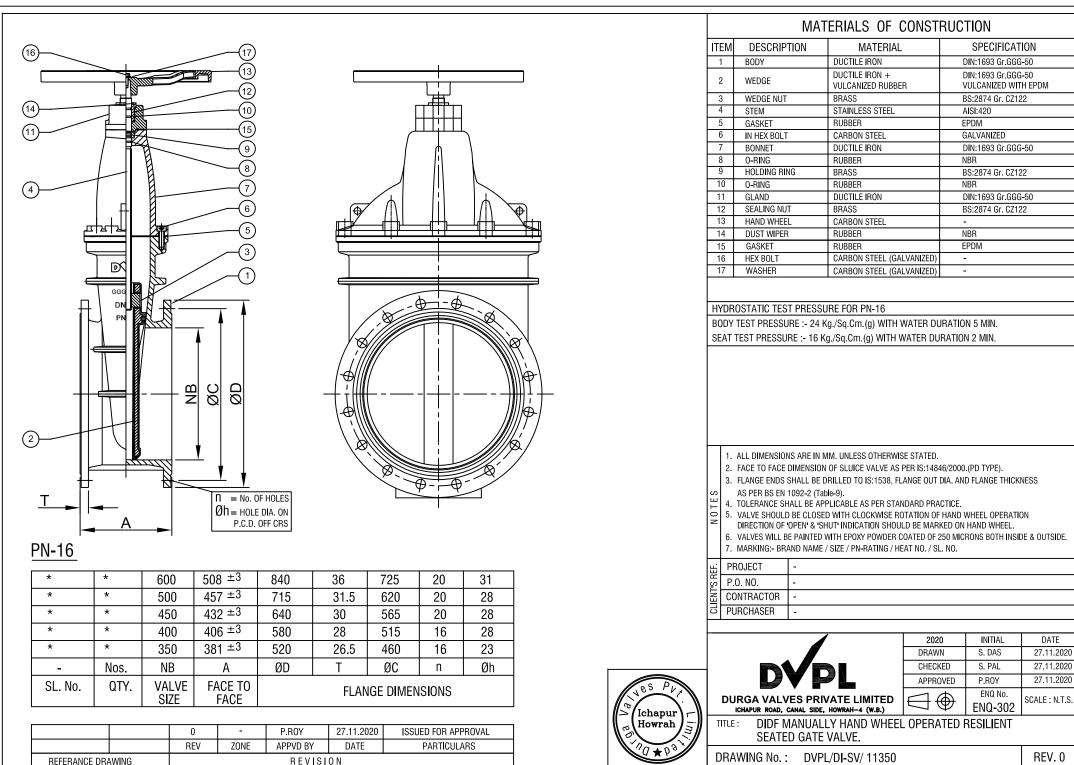

|                  |                                          |                     |                      | 6                 |                |                 |                       |                    |                                                                                                                                                                                                                                                                                                                                                                                                                                                                                                                                                                                                                                                                                                                                                                                                                                                                                                                                                                                                                                                                                                                                                                                                                                                                                                                                                                                                                                                                                                                                                                                                                                                                                                                                                                                                                                                                                                                                                                                                                                                                                                                  |
|------------------|------------------------------------------|---------------------|----------------------|-------------------|----------------|-----------------|-----------------------|--------------------|------------------------------------------------------------------------------------------------------------------------------------------------------------------------------------------------------------------------------------------------------------------------------------------------------------------------------------------------------------------------------------------------------------------------------------------------------------------------------------------------------------------------------------------------------------------------------------------------------------------------------------------------------------------------------------------------------------------------------------------------------------------------------------------------------------------------------------------------------------------------------------------------------------------------------------------------------------------------------------------------------------------------------------------------------------------------------------------------------------------------------------------------------------------------------------------------------------------------------------------------------------------------------------------------------------------------------------------------------------------------------------------------------------------------------------------------------------------------------------------------------------------------------------------------------------------------------------------------------------------------------------------------------------------------------------------------------------------------------------------------------------------------------------------------------------------------------------------------------------------------------------------------------------------------------------------------------------------------------------------------------------------------------------------------------------------------------------------------------------------|
|                  |                                          |                     |                      | (1:               | 3)             |                 |                       |                    | MATERIALS OF CONSTRUCTION                                                                                                                                                                                                                                                                                                                                                                                                                                                                                                                                                                                                                                                                                                                                                                                                                                                                                                                                                                                                                                                                                                                                                                                                                                                                                                                                                                                                                                                                                                                                                                                                                                                                                                                                                                                                                                                                                                                                                                                                                                                                                        |
|                  |                                          |                     |                      |                   | 2              |                 |                       |                    | ITEM DESCRIPTION MATERIAL SPECIFICATION                                                                                                                                                                                                                                                                                                                                                                                                                                                                                                                                                                                                                                                                                                                                                                                                                                                                                                                                                                                                                                                                                                                                                                                                                                                                                                                                                                                                                                                                                                                                                                                                                                                                                                                                                                                                                                                                                                                                                                                                                                                                          |
|                  |                                          |                     |                      |                   | シ              |                 |                       |                    | 1 BODY DUCTILE IRON DIN:1693 Gr.GGG-50                                                                                                                                                                                                                                                                                                                                                                                                                                                                                                                                                                                                                                                                                                                                                                                                                                                                                                                                                                                                                                                                                                                                                                                                                                                                                                                                                                                                                                                                                                                                                                                                                                                                                                                                                                                                                                                                                                                                                                                                                                                                           |
|                  |                                          |                     |                      | (12               | 2)             |                 |                       |                    | 2 WEDGE NUT BRASS BS:2874 Gr. CZ122                                                                                                                                                                                                                                                                                                                                                                                                                                                                                                                                                                                                                                                                                                                                                                                                                                                                                                                                                                                                                                                                                                                                                                                                                                                                                                                                                                                                                                                                                                                                                                                                                                                                                                                                                                                                                                                                                                                                                                                                                                                                              |
|                  |                                          |                     |                      |                   | <              |                 |                       |                    | 3 STEM STAINLESS STEEL AISI:420                                                                                                                                                                                                                                                                                                                                                                                                                                                                                                                                                                                                                                                                                                                                                                                                                                                                                                                                                                                                                                                                                                                                                                                                                                                                                                                                                                                                                                                                                                                                                                                                                                                                                                                                                                                                                                                                                                                                                                                                                                                                                  |
| 6                | $\ \ \ \ \ \ \ \ \ \ \ \ \ \ \ \ \ \ \ $ |                     | h                    |                   | 1)             |                 | — <u> </u>            |                    | 4 GASKET RUBBER EPDM                                                                                                                                                                                                                                                                                                                                                                                                                                                                                                                                                                                                                                                                                                                                                                                                                                                                                                                                                                                                                                                                                                                                                                                                                                                                                                                                                                                                                                                                                                                                                                                                                                                                                                                                                                                                                                                                                                                                                                                                                                                                                             |
| (16              | 5) <u> </u>                              | Ļ                   |                      | (10               | à              |                 | Ļ                     | _J                 | 5 BONNET DUCTILE IRON DIN:1693 Gr.GGG-50                                                                                                                                                                                                                                                                                                                                                                                                                                                                                                                                                                                                                                                                                                                                                                                                                                                                                                                                                                                                                                                                                                                                                                                                                                                                                                                                                                                                                                                                                                                                                                                                                                                                                                                                                                                                                                                                                                                                                                                                                                                                         |
| (15              | 5 -                                      |                     | 15                   |                   | 2              |                 |                       | ┓┽┑                | 6 O-RING RUBBER NBR                                                                                                                                                                                                                                                                                                                                                                                                                                                                                                                                                                                                                                                                                                                                                                                                                                                                                                                                                                                                                                                                                                                                                                                                                                                                                                                                                                                                                                                                                                                                                                                                                                                                                                                                                                                                                                                                                                                                                                                                                                                                                              |
| U.               | y                                        | — <u>—</u> [[[]     |                      | (9                | )              |                 |                       |                    | 7 BUSH PLASTIC PC                                                                                                                                                                                                                                                                                                                                                                                                                                                                                                                                                                                                                                                                                                                                                                                                                                                                                                                                                                                                                                                                                                                                                                                                                                                                                                                                                                                                                                                                                                                                                                                                                                                                                                                                                                                                                                                                                                                                                                                                                                                                                                |
|                  |                                          | БП                  |                      | _ ~               | 3              |                 |                       |                    | 8 O-RING RUBBER NBR                                                                                                                                                                                                                                                                                                                                                                                                                                                                                                                                                                                                                                                                                                                                                                                                                                                                                                                                                                                                                                                                                                                                                                                                                                                                                                                                                                                                                                                                                                                                                                                                                                                                                                                                                                                                                                                                                                                                                                                                                                                                                              |
|                  |                                          | AI I                |                      | (8                | シ              |                 | <i>Л</i> () !         |                    | 9 BUSH PLASTIC PC                                                                                                                                                                                                                                                                                                                                                                                                                                                                                                                                                                                                                                                                                                                                                                                                                                                                                                                                                                                                                                                                                                                                                                                                                                                                                                                                                                                                                                                                                                                                                                                                                                                                                                                                                                                                                                                                                                                                                                                                                                                                                                |
|                  |                                          | La                  |                      | 7                 | <i>`</i> )     | /               |                       |                    | 10 O-RING RUBBER NBR                                                                                                                                                                                                                                                                                                                                                                                                                                                                                                                                                                                                                                                                                                                                                                                                                                                                                                                                                                                                                                                                                                                                                                                                                                                                                                                                                                                                                                                                                                                                                                                                                                                                                                                                                                                                                                                                                                                                                                                                                                                                                             |
|                  |                                          |                     |                      | $\sim$            | $\langle$      |                 | <u> </u>              | ────────────────── | 11 DUST WIPER RUBBER NBR                                                                                                                                                                                                                                                                                                                                                                                                                                                                                                                                                                                                                                                                                                                                                                                                                                                                                                                                                                                                                                                                                                                                                                                                                                                                                                                                                                                                                                                                                                                                                                                                                                                                                                                                                                                                                                                                                                                                                                                                                                                                                         |
|                  |                                          |                     |                      | (6                | ;)             |                 |                       |                    | 12 HAND WHEEL CARBON STEEL -                                                                                                                                                                                                                                                                                                                                                                                                                                                                                                                                                                                                                                                                                                                                                                                                                                                                                                                                                                                                                                                                                                                                                                                                                                                                                                                                                                                                                                                                                                                                                                                                                                                                                                                                                                                                                                                                                                                                                                                                                                                                                     |
| -                | — n                                      |                     |                      | a 🔨 🏹             | 5              | L_=             |                       | $\square$          | 13 HEX BOLT CARBON STEEL (GALVANIZED) -                                                                                                                                                                                                                                                                                                                                                                                                                                                                                                                                                                                                                                                                                                                                                                                                                                                                                                                                                                                                                                                                                                                                                                                                                                                                                                                                                                                                                                                                                                                                                                                                                                                                                                                                                                                                                                                                                                                                                                                                                                                                          |
| <b>↓</b>         | — <del>   </del>                         | ĭ₩ →                |                      | \$ <u> </u>       | シー             | $\succ$         |                       | <u>=:6.</u>        | 14 WASHER CARBON STEEL (GALVANIZED) -                                                                                                                                                                                                                                                                                                                                                                                                                                                                                                                                                                                                                                                                                                                                                                                                                                                                                                                                                                                                                                                                                                                                                                                                                                                                                                                                                                                                                                                                                                                                                                                                                                                                                                                                                                                                                                                                                                                                                                                                                                                                            |
| ↓                |                                          |                     |                      | \$ \_4            | L)             | X               |                       | ZU),               | 15 GLAND DUCTILE IRON DIN:1693 Gr.GGG-50                                                                                                                                                                                                                                                                                                                                                                                                                                                                                                                                                                                                                                                                                                                                                                                                                                                                                                                                                                                                                                                                                                                                                                                                                                                                                                                                                                                                                                                                                                                                                                                                                                                                                                                                                                                                                                                                                                                                                                                                                                                                         |
|                  |                                          |                     | -North               |                   | <u>ر</u>       |                 | /// !                 |                    | 16 IN HEX BOLT CARBON STEEL (GALVANIZED) -                                                                                                                                                                                                                                                                                                                                                                                                                                                                                                                                                                                                                                                                                                                                                                                                                                                                                                                                                                                                                                                                                                                                                                                                                                                                                                                                                                                                                                                                                                                                                                                                                                                                                                                                                                                                                                                                                                                                                                                                                                                                       |
|                  | ↑                                        |                     |                      |                   | 5)             | ₩               | 76 II                 |                    | 17 WEDGE DUCTILE IRON + DIN:1693 Gr.GGG-50                                                                                                                                                                                                                                                                                                                                                                                                                                                                                                                                                                                                                                                                                                                                                                                                                                                                                                                                                                                                                                                                                                                                                                                                                                                                                                                                                                                                                                                                                                                                                                                                                                                                                                                                                                                                                                                                                                                                                                                                                                                                       |
|                  |                                          |                     | $H_{\rm s}$          |                   | 2              |                 | / 🔪   i               |                    | VULCANIZED RUBBER VULCANIZED WITH EPDM                                                                                                                                                                                                                                                                                                                                                                                                                                                                                                                                                                                                                                                                                                                                                                                                                                                                                                                                                                                                                                                                                                                                                                                                                                                                                                                                                                                                                                                                                                                                                                                                                                                                                                                                                                                                                                                                                                                                                                                                                                                                           |
| <u>ø</u> C<br>ØC | <u>۳</u>                                 |                     |                      | ₩ \_(2            | $\frac{2}{2}$  | חדר             |                       |                    |                                                                                                                                                                                                                                                                                                                                                                                                                                                                                                                                                                                                                                                                                                                                                                                                                                                                                                                                                                                                                                                                                                                                                                                                                                                                                                                                                                                                                                                                                                                                                                                                                                                                                                                                                                                                                                                                                                                                                                                                                                                                                                                  |
|                  | •                                        |                     |                      | $  \rangle >$     | $\leq$         | 1 dall          |                       |                    | HYDROSTATIC TEST PRESSURE FOR PN-16                                                                                                                                                                                                                                                                                                                                                                                                                                                                                                                                                                                                                                                                                                                                                                                                                                                                                                                                                                                                                                                                                                                                                                                                                                                                                                                                                                                                                                                                                                                                                                                                                                                                                                                                                                                                                                                                                                                                                                                                                                                                              |
|                  | <u>_</u>    _                            |                     |                      | L ~(1             | 7)             | 171             |                       | ]]]]               |                                                                                                                                                                                                                                                                                                                                                                                                                                                                                                                                                                                                                                                                                                                                                                                                                                                                                                                                                                                                                                                                                                                                                                                                                                                                                                                                                                                                                                                                                                                                                                                                                                                                                                                                                                                                                                                                                                                                                                                                                                                                                                                  |
|                  |                                          |                     |                      |                   | 5              | \`<br>``        |                       | <u>U</u> ]         | BODY TEST PRESSURE :- 24 Kg./Sq.Cm.(g) WITH WATER DURATION 5 MIN.                                                                                                                                                                                                                                                                                                                                                                                                                                                                                                                                                                                                                                                                                                                                                                                                                                                                                                                                                                                                                                                                                                                                                                                                                                                                                                                                                                                                                                                                                                                                                                                                                                                                                                                                                                                                                                                                                                                                                                                                                                                |
| • -              |                                          |                     | 4                    | ₩ <u></u>         | )              |                 |                       |                    | SEAT TEST PRESSURE :- 16 Kg./Sq.Cm.(g) WITH WATER DURATION 2 MIN.                                                                                                                                                                                                                                                                                                                                                                                                                                                                                                                                                                                                                                                                                                                                                                                                                                                                                                                                                                                                                                                                                                                                                                                                                                                                                                                                                                                                                                                                                                                                                                                                                                                                                                                                                                                                                                                                                                                                                                                                                                                |
|                  |                                          |                     | 6                    | 716               |                |                 |                       |                    |                                                                                                                                                                                                                                                                                                                                                                                                                                                                                                                                                                                                                                                                                                                                                                                                                                                                                                                                                                                                                                                                                                                                                                                                                                                                                                                                                                                                                                                                                                                                                                                                                                                                                                                                                                                                                                                                                                                                                                                                                                                                                                                  |
|                  |                                          |                     |                      | $  \rangle$       |                |                 |                       |                    |                                                                                                                                                                                                                                                                                                                                                                                                                                                                                                                                                                                                                                                                                                                                                                                                                                                                                                                                                                                                                                                                                                                                                                                                                                                                                                                                                                                                                                                                                                                                                                                                                                                                                                                                                                                                                                                                                                                                                                                                                                                                                                                  |
| т                |                                          |                     |                      | \ <u>n</u>        |                | จ               |                       |                    |                                                                                                                                                                                                                                                                                                                                                                                                                                                                                                                                                                                                                                                                                                                                                                                                                                                                                                                                                                                                                                                                                                                                                                                                                                                                                                                                                                                                                                                                                                                                                                                                                                                                                                                                                                                                                                                                                                                                                                                                                                                                                                                  |
| <u> </u>         |                                          | <b>—</b>            |                      |                   | No. OF HOLES   |                 |                       |                    |                                                                                                                                                                                                                                                                                                                                                                                                                                                                                                                                                                                                                                                                                                                                                                                                                                                                                                                                                                                                                                                                                                                                                                                                                                                                                                                                                                                                                                                                                                                                                                                                                                                                                                                                                                                                                                                                                                                                                                                                                                                                                                                  |
|                  |                                          | /                   | N N                  |                   | HOLE DIA. ON   |                 |                       |                    |                                                                                                                                                                                                                                                                                                                                                                                                                                                                                                                                                                                                                                                                                                                                                                                                                                                                                                                                                                                                                                                                                                                                                                                                                                                                                                                                                                                                                                                                                                                                                                                                                                                                                                                                                                                                                                                                                                                                                                                                                                                                                                                  |
|                  | -                                        | <i>F</i>            | <b>∖</b> ►           | ╺─│ │ 『           | P.C.D. OFF CRS | 5               |                       |                    |                                                                                                                                                                                                                                                                                                                                                                                                                                                                                                                                                                                                                                                                                                                                                                                                                                                                                                                                                                                                                                                                                                                                                                                                                                                                                                                                                                                                                                                                                                                                                                                                                                                                                                                                                                                                                                                                                                                                                                                                                                                                                                                  |
|                  | •                                        |                     |                      | •                 |                | -               |                       |                    |                                                                                                                                                                                                                                                                                                                                                                                                                                                                                                                                                                                                                                                                                                                                                                                                                                                                                                                                                                                                                                                                                                                                                                                                                                                                                                                                                                                                                                                                                                                                                                                                                                                                                                                                                                                                                                                                                                                                                                                                                                                                                                                  |
|                  |                                          |                     |                      |                   |                |                 |                       |                    |                                                                                                                                                                                                                                                                                                                                                                                                                                                                                                                                                                                                                                                                                                                                                                                                                                                                                                                                                                                                                                                                                                                                                                                                                                                                                                                                                                                                                                                                                                                                                                                                                                                                                                                                                                                                                                                                                                                                                                                                                                                                                                                  |
| PN-16            |                                          |                     |                      |                   |                |                 |                       |                    | 1. ALL DIMENSIONS ARE IN MM. UNLESS OTHERWISE STATED.                                                                                                                                                                                                                                                                                                                                                                                                                                                                                                                                                                                                                                                                                                                                                                                                                                                                                                                                                                                                                                                                                                                                                                                                                                                                                                                                                                                                                                                                                                                                                                                                                                                                                                                                                                                                                                                                                                                                                                                                                                                            |
| <u>1 11-10</u>   |                                          |                     |                      |                   |                |                 |                       |                    | 2. FACE TO FACE DIMENSION OF SLUICE VALVE AS PER IS:14846/2000. (PD TYPE).                                                                                                                                                                                                                                                                                                                                                                                                                                                                                                                                                                                                                                                                                                                                                                                                                                                                                                                                                                                                                                                                                                                                                                                                                                                                                                                                                                                                                                                                                                                                                                                                                                                                                                                                                                                                                                                                                                                                                                                                                                       |
| *                | *                                        | 000                 | 050 +2               | 400               | 045            | 100             |                       | 00                 | 3. FLANGE ENDS SHALL BE DRILLED TO IS:1538, FLANGE OUT DIA. AND FLANGE THICKNESS                                                                                                                                                                                                                                                                                                                                                                                                                                                                                                                                                                                                                                                                                                                                                                                                                                                                                                                                                                                                                                                                                                                                                                                                                                                                                                                                                                                                                                                                                                                                                                                                                                                                                                                                                                                                                                                                                                                                                                                                                                 |
| ^                | ^                                        | 300                 | 356 ±3               | 460               | 24.5           | 400             | 12                    | 23                 | م AS PER BS EN 1092-2 (Table-9).                                                                                                                                                                                                                                                                                                                                                                                                                                                                                                                                                                                                                                                                                                                                                                                                                                                                                                                                                                                                                                                                                                                                                                                                                                                                                                                                                                                                                                                                                                                                                                                                                                                                                                                                                                                                                                                                                                                                                                                                                                                                                 |
| *                | *                                        | 250                 | 330 ±3               | 405               | 22             | 350             | 12                    | 23                 | L TOLERANCE SHALL BE APPLICABLE AS PER STANDARD PRACTICE.                                                                                                                                                                                                                                                                                                                                                                                                                                                                                                                                                                                                                                                                                                                                                                                                                                                                                                                                                                                                                                                                                                                                                                                                                                                                                                                                                                                                                                                                                                                                                                                                                                                                                                                                                                                                                                                                                                                                                                                                                                                        |
| *                | *                                        | 200                 | 292 ±2               | 340               | 20             | 295             | 8                     | 23                 | 4. TOLERANCE OFACI DE AFFLICADE AS FER STANDARD FRACTICE. 5. VALVE SHOULD BE CLOSED WITH CLOCKWISE ROTATION OF HAND WHEEL OPERATION DIDECTION OF YORDN'S CHILT INDICATION SHOULD DE MADEED ON LAND WHEEL                                                                                                                                                                                                                                                                                                                                                                                                                                                                                                                                                                                                                                                                                                                                                                                                                                                                                                                                                                                                                                                                                                                                                                                                                                                                                                                                                                                                                                                                                                                                                                                                                                                                                                                                                                                                                                                                                                         |
|                  | <u> </u>                                 |                     |                      |                   |                |                 |                       |                    | DIRECTION OF OPEN & SHOT INDICATION SHOULD BE MARKED ON HAND WHELE.                                                                                                                                                                                                                                                                                                                                                                                                                                                                                                                                                                                                                                                                                                                                                                                                                                                                                                                                                                                                                                                                                                                                                                                                                                                                                                                                                                                                                                                                                                                                                                                                                                                                                                                                                                                                                                                                                                                                                                                                                                              |
| *                | *                                        | 150                 | 267 ±2               | 285               | 19             | 240             | 8                     | 23                 | 6. VALVES WILL BE PAINTED WITH EPOXY POWDER COATED OF 250 MICRONS BOTH INSIDE & OUTSID                                                                                                                                                                                                                                                                                                                                                                                                                                                                                                                                                                                                                                                                                                                                                                                                                                                                                                                                                                                                                                                                                                                                                                                                                                                                                                                                                                                                                                                                                                                                                                                                                                                                                                                                                                                                                                                                                                                                                                                                                           |
| *                | *                                        | 125                 | 254 ±2               | 250               | 19             | 210             | 8                     | 19                 | 7. MARKING:- BRAND NAME / SIZE / PN-RATING / HEAT NO. / SL. NO.                                                                                                                                                                                                                                                                                                                                                                                                                                                                                                                                                                                                                                                                                                                                                                                                                                                                                                                                                                                                                                                                                                                                                                                                                                                                                                                                                                                                                                                                                                                                                                                                                                                                                                                                                                                                                                                                                                                                                                                                                                                  |
| *                | *                                        |                     |                      |                   |                |                 |                       | 19                 | H PROJECT -                                                                                                                                                                                                                                                                                                                                                                                                                                                                                                                                                                                                                                                                                                                                                                                                                                                                                                                                                                                                                                                                                                                                                                                                                                                                                                                                                                                                                                                                                                                                                                                                                                                                                                                                                                                                                                                                                                                                                                                                                                                                                                      |
|                  |                                          | 100                 | 229 ±2               | 220               | 19             | 180             | 8                     |                    | S P.O. NO                                                                                                                                                                                                                                                                                                                                                                                                                                                                                                                                                                                                                                                                                                                                                                                                                                                                                                                                                                                                                                                                                                                                                                                                                                                                                                                                                                                                                                                                                                                                                                                                                                                                                                                                                                                                                                                                                                                                                                                                                                                                                                        |
|                  | *                                        | 80                  | 203 ±2               | 200               | 19             | 160             | 4                     | 19                 |                                                                                                                                                                                                                                                                                                                                                                                                                                                                                                                                                                                                                                                                                                                                                                                                                                                                                                                                                                                                                                                                                                                                                                                                                                                                                                                                                                                                                                                                                                                                                                                                                                                                                                                                                                                                                                                                                                                                                                                                                                                                                                                  |
| *                |                                          | 65                  | 190 ±2               | 185               | 19             | 145             | 4                     | 19                 |                                                                                                                                                                                                                                                                                                                                                                                                                                                                                                                                                                                                                                                                                                                                                                                                                                                                                                                                                                                                                                                                                                                                                                                                                                                                                                                                                                                                                                                                                                                                                                                                                                                                                                                                                                                                                                                                                                                                                                                                                                                                                                                  |
| *                | *                                        | 00                  |                      |                   |                |                 | -                     |                    | Image: Second se |
| *                |                                          | - C - 1             | 178 ±2               | 165               | 19             | 125             | 4                     | 19                 |                                                                                                                                                                                                                                                                                                                                                                                                                                                                                                                                                                                                                                                                                                                                                                                                                                                                                                                                                                                                                                                                                                                                                                                                                                                                                                                                                                                                                                                                                                                                                                                                                                                                                                                                                                                                                                                                                                                                                                                                                                                                                                                  |
|                  | *                                        | 50                  | 170                  |                   |                | ~ ~             | n                     |                    | 2020 INITIAL DATE                                                                                                                                                                                                                                                                                                                                                                                                                                                                                                                                                                                                                                                                                                                                                                                                                                                                                                                                                                                                                                                                                                                                                                                                                                                                                                                                                                                                                                                                                                                                                                                                                                                                                                                                                                                                                                                                                                                                                                                                                                                                                                |
| *                | *                                        |                     | _                    | ØD                | T              | ØC              | n                     | <u>v</u> in        |                                                                                                                                                                                                                                                                                                                                                                                                                                                                                                                                                                                                                                                                                                                                                                                                                                                                                                                                                                                                                                                                                                                                                                                                                                                                                                                                                                                                                                                                                                                                                                                                                                                                                                                                                                                                                                                                                                                                                                                                                                                                                                                  |
| *                | *<br>Nos.                                | NB                  | А                    | ØD                | <u> </u>       | ØC              |                       | Øh                 | DRAWN S. DAS 27.11.2                                                                                                                                                                                                                                                                                                                                                                                                                                                                                                                                                                                                                                                                                                                                                                                                                                                                                                                                                                                                                                                                                                                                                                                                                                                                                                                                                                                                                                                                                                                                                                                                                                                                                                                                                                                                                                                                                                                                                                                                                                                                                             |
| *                | *                                        | NB<br>VALVE         | A<br>FACE TO         | ØD                | <u> </u>       | ØC<br>IGE DIMEN |                       | Øn                 | DRAWN     S. DAS     27.11.2       CHECKED     S. PAL     27.11.2                                                                                                                                                                                                                                                                                                                                                                                                                                                                                                                                                                                                                                                                                                                                                                                                                                                                                                                                                                                                                                                                                                                                                                                                                                                                                                                                                                                                                                                                                                                                                                                                                                                                                                                                                                                                                                                                                                                                                                                                                                                |
| *                | *<br>Nos.                                | NB                  | А                    | ØD                | <u> </u>       |                 |                       | Øn                 |                                                                                                                                                                                                                                                                                                                                                                                                                                                                                                                                                                                                                                                                                                                                                                                                                                                                                                                                                                                                                                                                                                                                                                                                                                                                                                                                                                                                                                                                                                                                                                                                                                                                                                                                                                                                                                                                                                                                                                                                                                                                                                                  |
| *                | *<br>Nos.                                | NB<br>VALVE         | A<br>FACE TO         | ØD                | <u> </u>       |                 |                       | Øn                 | CHECKED S. PAL 27.11.2<br>APPROVED P.ROY 27.11.2                                                                                                                                                                                                                                                                                                                                                                                                                                                                                                                                                                                                                                                                                                                                                                                                                                                                                                                                                                                                                                                                                                                                                                                                                                                                                                                                                                                                                                                                                                                                                                                                                                                                                                                                                                                                                                                                                                                                                                                                                                                                 |
| *<br>*<br>-      | *<br>Nos.                                | NB<br>VALVE         | A<br>FACE TO         | ØD                | <u> </u>       |                 |                       | Øn                 | CHECKED S. PAL 27.11.2<br>APPROVED P.ROY 27.11.2<br>APPROVED P.ROY 27.11.2<br>CHECKED S. PAL 27.11.2<br>APPROVED P.ROY 27.11.2<br>CHECKED S. PAL 27.11.2<br>APPROVED P.ROY 27.11.2                                                                                                                                                                                                                                                                                                                                                                                                                                                                                                                                                                                                                                                                                                                                                                                                                                                                                                                                                                                                                                                                                                                                                                                                                                                                                                                                                                                                                                                                                                                                                                                                                                                                                                                                                                                                                                                                                                                               |
| *<br>*<br>-      | *<br>Nos.                                | NB<br>VALVE         | A<br>FACE TO         | ØD                | <u> </u>       |                 |                       | שת                 | CHECKED S. PAL 27.11.2<br>CHECKED S. PAL 27.11.2<br>APPROVED P.ROY 27.11.2<br>CHAPUR ROAD, CANAL SIDE, HOWRAH-4 (W.B.)<br>CHAPUR ROAD, CANAL SIDE, HOWRAH-4 (W.B.)<br>CHAPUR ROAD, CANAL SIDE, HOWRAH-4 (W.B.)                                                                                                                                                                                                                                                                                                                                                                                                                                                                                                                                                                                                                                                                                                                                                                                                                                                                                                                                                                                                                                                                                                                                                                                                                                                                                                                                                                                                                                                                                                                                                                                                                                                                                                                                                                                                                                                                                                   |
| *                | *<br>Nos.                                | NB<br>VALVE<br>SIZE | A<br>FACE TO<br>FACE |                   |                | ige dimen       | ISIONS                |                    | CHECKED S. PAL 27.11.2<br>APPROVED P.ROY 27.11.2<br>DURGA VALVES PRIVATE LIMITED<br>ICHAPUR ROAD, CANAL SIDE, HOWRAH-4 (W.B.)<br>TITLE: DIDF MANUALLY HAND WHEEL OPERATED RESILIENT                                                                                                                                                                                                                                                                                                                                                                                                                                                                                                                                                                                                                                                                                                                                                                                                                                                                                                                                                                                                                                                                                                                                                                                                                                                                                                                                                                                                                                                                                                                                                                                                                                                                                                                                                                                                                                                                                                                              |
| *                | *<br>Nos.                                | NB<br>VALVE<br>SIZE | A<br>FACE TO<br>FACE | P.ROY             | 27.11.20       | ige dimen       | ISIONS<br>JED FOR APP | PROVAL             | DVPL     CHECKED     S. PAL     27.11.2       APPROVED     P.ROY     27.11.2       DURGA VALVES PRIVATE LIMITED     Improved     P.ROY     27.11.2       Ichapur Road, canal side, howran-4 (W.B.)     Improved     P.ROY     27.11.2                                                                                                                                                                                                                                                                                                                                                                                                                                                                                                                                                                                                                                                                                                                                                                                                                                                                                                                                                                                                                                                                                                                                                                                                                                                                                                                                                                                                                                                                                                                                                                                                                                                                                                                                                                                                                                                                            |
| *                | * Nos.<br>QTY.                           | NB<br>VALVE<br>SIZE | A<br>FACE TO<br>FACE | P.ROY<br>APPVD BY | 27.11.20       | ige dimen       | ISIONS                | PROVAL             | CHECKED S. PAL 27.11.2<br>APPROVED P.ROY 27.11.2<br>DURGA VALVES PRIVATE LIMITED<br>ICHAPUR ROAD, CANAL SIDE, HOWRAH-4 (W.B.)<br>TITLE: DIDF MANUALLY HAND WHEEL OPERATED RESILIENT                                                                                                                                                                                                                                                                                                                                                                                                                                                                                                                                                                                                                                                                                                                                                                                                                                                                                                                                                                                                                                                                                                                                                                                                                                                                                                                                                                                                                                                                                                                                                                                                                                                                                                                                                                                                                                                                                                                              |